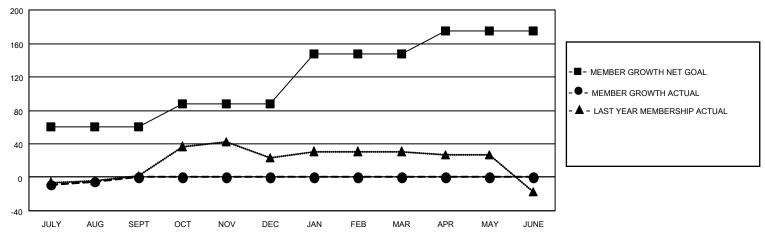

#### GOALS AND ACTUAL MEMBERS CUMULATIVE

| DROPPED CLUBS: 0 |    | 10 CLUBS OF 58 ADDED 1 OR<br>MORE NEW MEMBERS | GENDER DISTRIBUTION                 |              |  |
|------------------|----|-----------------------------------------------|-------------------------------------|--------------|--|
|                  |    | MORE NEW MEMBERS                              | MALE                                | 868 (61.34%) |  |
|                  |    |                                               | FEMALE 547 (38.66%)                 |              |  |
| DROPPED MEMBERS  |    |                                               | NON BINARY                          | 0 (0.00%)    |  |
|                  |    |                                               | PREFER NOT TO ANSWER                | 0 (0.00%)    |  |
| DECEASED         | 0  |                                               |                                     |              |  |
| CLUB CANCELLED   | 0  | CLICK HERE FOR CUMULATIVE                     | TOTAL FAMILY UNIT MEMBERS           | 326          |  |
| OTHER            | 21 | MEMBERSHIP DATA                               |                                     |              |  |
| TOTAL            | 21 |                                               | FAMILY MEMBERS PAYING HALF DUES 171 |              |  |
|                  |    |                                               |                                     |              |  |