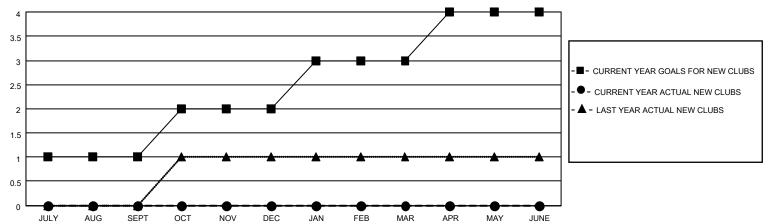

# MONTHLY MEMBERSHIP PROGRESS REPORT

## **LOCATION NEW JERSEY**

## District 16 J

| Clubs RESULTS FOR 2022-2023 |   |   |   | Members RESULTS FOR 2022-2023 |    |    |    |
|-----------------------------|---|---|---|-------------------------------|----|----|----|
|                             |   |   |   |                               |    |    |    |
| JULY/AUG/SEPT               | 1 | 0 | 0 | JULY/AUG/SEPT                 | 60 | 22 | 21 |
| OCT/NOV/DEC                 | 1 | 0 | 0 | OCT/NOV/DEC                   | 28 | 0  | 0  |
| JAN/FEB/MAR                 | 1 | 0 | 0 | JAN/FEB/MAR                   | 60 | 0  | 0  |
| APR/MAY/JUNE                | 1 | 0 | 0 | APR/MAY/JUNE                  | 27 | 0  | 0  |

#### GOALS AND ACTUAL NEW CLUBS CUMULATIVE



#### GOALS AND ACTUAL MEMBERS CUMULATIVE



| DROPPED CLUBS: 0 |    | 10 CLUBS OF 58 ADDED 1 OR<br>MORE NEW MEMBERS | GENDER DISTRIBUTION                 |              |  |
|------------------|----|-----------------------------------------------|-------------------------------------|--------------|--|
|                  |    | MORE NEW MEMBERS                              | MALE                                | 868 (61.34%) |  |
|                  |    |                                               | FEMALE 547 (38.66%)                 |              |  |
| DROPPED MEMBERS  |    |                                               | NON BINARY                          | 0 (0.00%)    |  |
|                  |    |                                               | PREFER NOT TO ANSWER